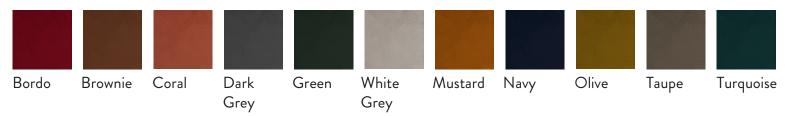

soft, meaning that not only will bean bags with this fabric be comfortable, they will also be pleasant to touch. No chemicals are used in the production of this slightly shimmering fabric (verified compliance with REACH) and it is suitable for interior use. If needed, we recommend dry-cleaning the bean bag's cover using tetrachloroethylene. Give your home a touch of luxury with Barcelona fabric bean bags!

### **Technical information:**

Fabric made of 100% polyester

Weight: 440 g/m<sup>2</sup>

Friction resistance: >100000 (Martindale test)

We recommend dry cleaning with tetrachloroethylene

Light resistance: 5 (according to DIN EN ISO 105-B02);

Contains no chemical substances (verified compliance with REACH)

Pilling resistance: 5 (according to DIN EN ISO 12945-2)

### **Colours:**





# Create happiness





# ROLL 85

## For extra soft lounging!

Roll is a donut-shaped bean bag designed for especially soft lounging. Round handmade bean bags are made in two sizes: Roll 85 is smaller and more compact, and Roll 100 is more suitable for spacious homes. This soft piece of furniture is designed with handles so that it would be easily moved to different places in the room, thus making it suitable for both children and adults. The granules inside the bean bag perfectly adapt to the body shape, thus providing a person with more comfort. Roll is a perfect choice when you just want to lounge and nothing more.



Length: 88 cm



Height: **60 cm** 



Width: 88 cm



Volume: 300 L



Handmade



With inner bag





# **NEW FABRIC - BARCELONA**





# Seat Barcelona Navy

# **P