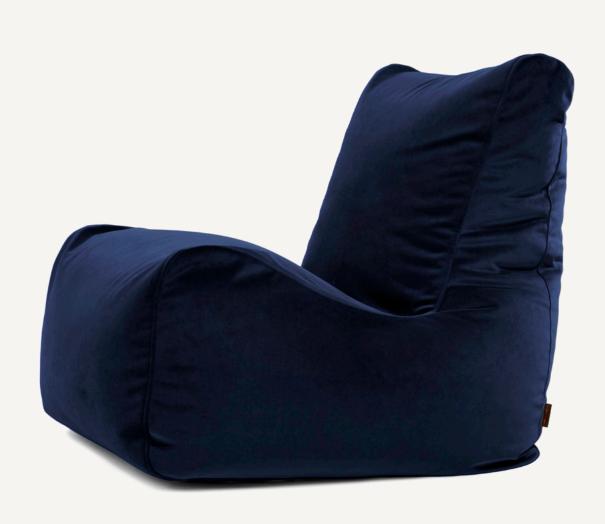

# Seat Barcelona Navy

### **Modern and luxurious!**

Barcelona is a velvet fabric that looks luxurious and modern in different interiors. This furniture fabric is breathable and features a special layer that prevents the rapid absorption of liquids. Barcelona's short-pile surface is soft, meaning that not only will bean bags with this fabric be comfortable, they will also be pleasant to touch. No chemicals are used in the production of this slightly shimmering fabric (verified compliance with REACH) and it is suitable for interior use. If needed, we recommend dry-cleaning the bean bag's cover using tetrachloroethylene. Give your home a touch of luxury with Barcelona fabric bean bags!