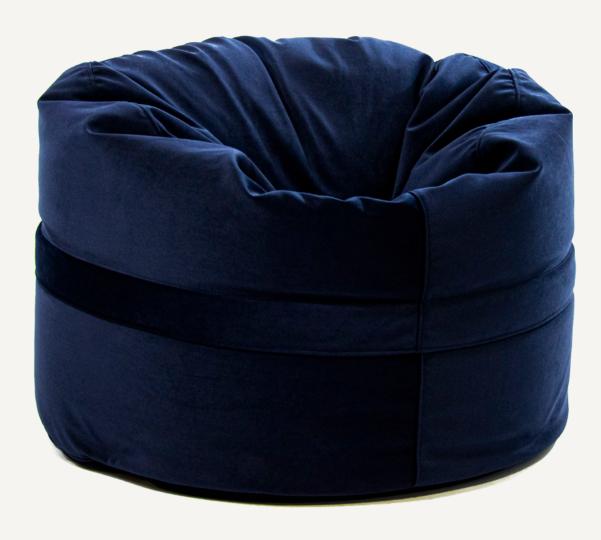

## For extra soft lounging!

Roll is a donut-shaped bean bag designed for especially soft lounging. Round handmade bean bags are made in two sizes: Roll 85 is smaller and more compact, and Roll 100 is more suitable for spacious homes. This soft piece of furniture is designed with handles so that it would be easily moved to different places in the room, thus making it suitable for both children and adults. The granules inside the bean bag perfectly adapt to the body shape, thus providing a person with more comfort. Roll is a perfect choice when you just want to lounge and nothing more.

Length: 88 cm

Height: **60 cm** 

Width: 88 cm

Volume: 300 L

Handmade

With inner bag