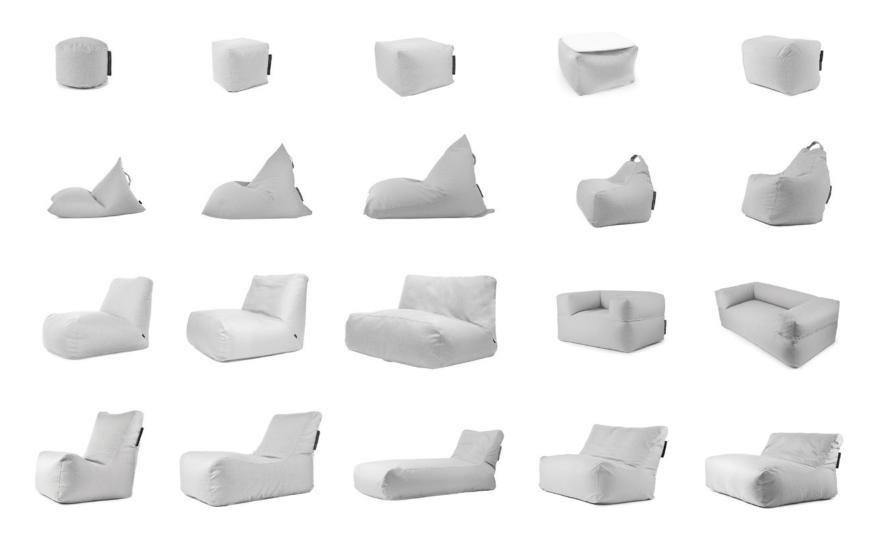

# ROLL 85

## For extra soft lounging!

Roll is a donut-shaped bean bag designed for especially soft lounging. Round handmade bean bags are made in two sizes: Roll 85 is smaller and more compact, and Roll 100 is more suitable for spacious homes. This soft piece of furniture is designed with handles so that it would be easily moved to different places in the room, thus making it suitable for both children and adults. The granules inside the bean bag perfectly adapt to the body shape, thus providing a person with more comfort. Roll is a perfect choice when you just want to lounge and nothing more.



Length: 88 cm



Height: **60 cm** 



Width: 88 cm



Volume: 300 L



Handmade



With inner bag





# **NEW FABRIC - BARCELONA**





# Seat Barcelona Navy

# **POSSIBLE BEAN BAG MODELS**



# **LET'S GET IN TOUCH!**

SALES@PUSKUPUSKU.COM +370 699 67455