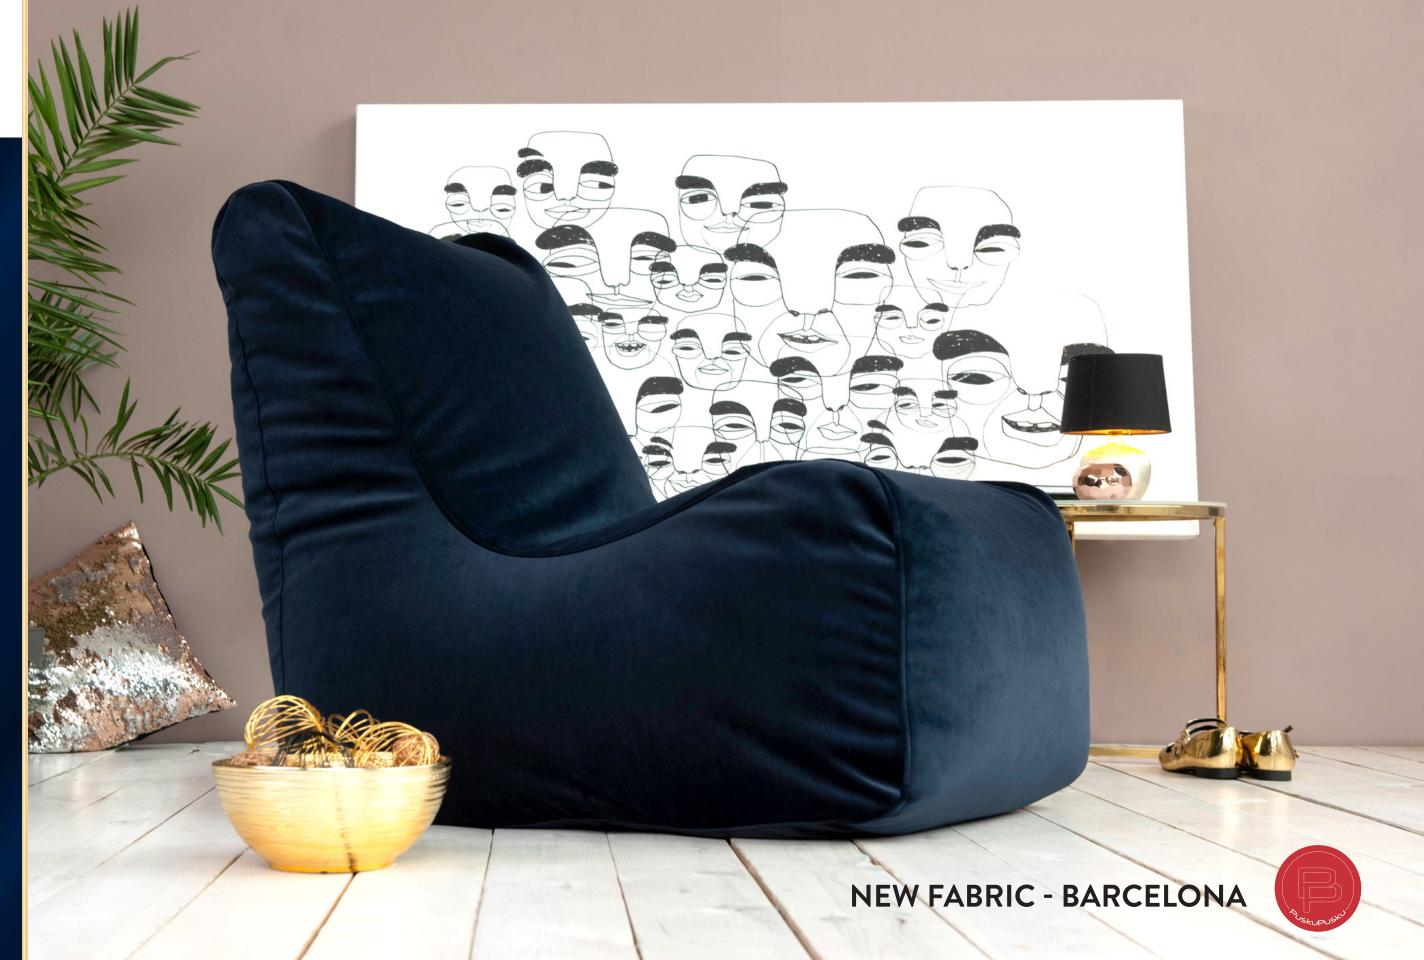

# **NEW FABRIC - BARCELONA**

# Seat Barcelona Navy

### **Modern and luxurious!**

Barcelona is a velvet fabric that looks luxurious and modern in different interiors. This furniture fabric is breathable and features a special layer that prevents the rapid absorption of liquids. Barcelona's short-pile surface is soft, meaning that not only will bean bags with this fabric be comfortable, they will also be pleasant to touch. No chemicals are used in the production of this slightly shimmering fabric (verified compliance with REACH) and it is suitable for interior use. If needed, we recommend dry-cleaning the bean bag's cover using tetrachloroethylene. Give your home a touch of luxury with Barcelona fabric bean bags!