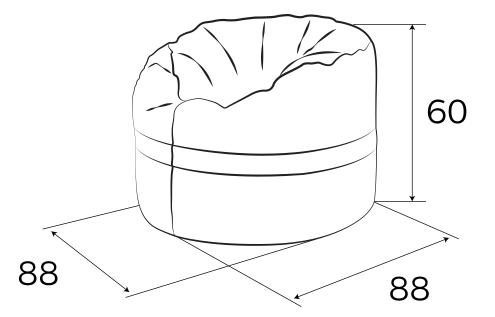

## For extra soft lounging!

Roll is a donut-shaped bean bag designed for especially soft lounging. Round handmade bean bags are made in two sizes: Roll 85 is smaller and more compact, and Roll 100 is more suitable for spacious homes. This soft piece of furniture is designed with handles so that it would be easily moved to different places in the room, thus making it suitable for both children and adults. The granules inside the bean bag perfectly adapt to the body shape, thus providing a person with more comfort. Roll is a perfect choice when you just want to lounge and nothing more.

Length: 88 cm

Height: **60 cm** 

Width: 88 cm

Volume: 300 L

Handmade

With inner bag