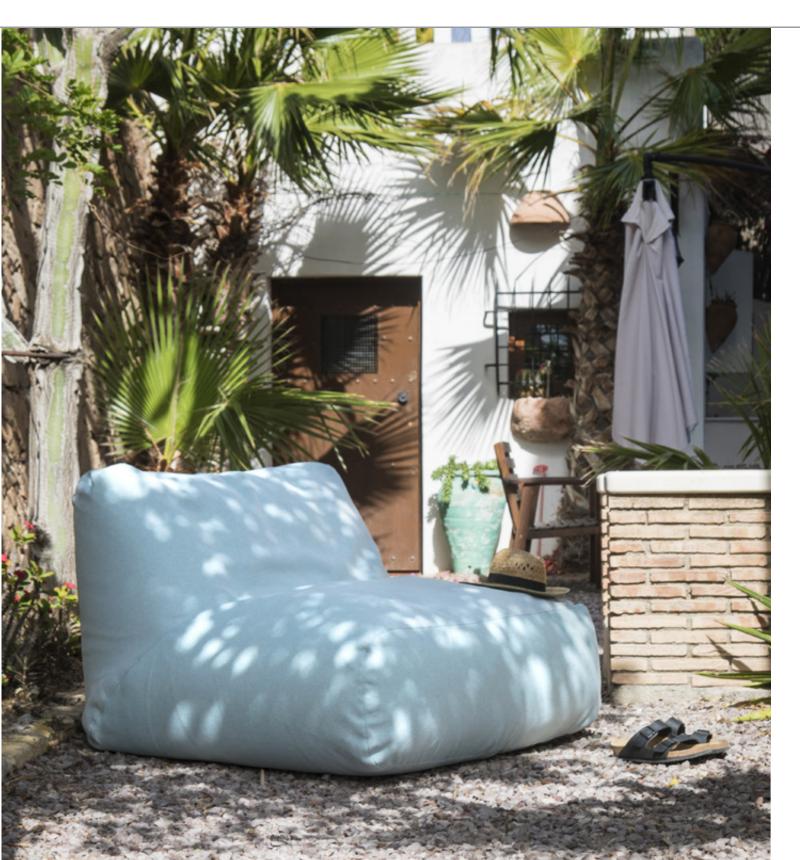

## **SOFA TUBE**

#### An Italian - designed sofa for two!

Sofa Tube is an Italian-designed sofa made for two people to rest comfortably. This bean bag model was created by an Italian product designer named Francesco Costacurta who represents a company called Why Not in Milan. This hand-made furniture is made with a comfortable backrest to lean against. The new inner bag technology ensures an especially comfortable rest that several family members will be able to enjoy simultaneously. This sofa can easily be carried over into another room, so this bean bag will become your favourite oasis of rest. Sofa Tube is a great choice for those looking for an alternative to ordinary sofas and a unique design solution for their home.