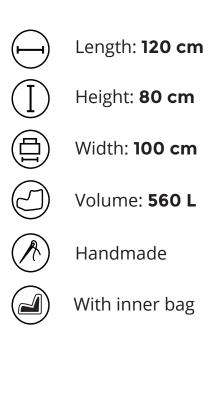

#### An Italian - designed sofa for two!

Sofa Tube is an Italian-designed sofa made for two people to rest comfortably. This bean bag model was created by an Italian product designer named Francesco Costacurta who represents a company called Why Not in Milan. This hand-made furniture is made with a comfortable backrest to lean against. The new inner bag technology ensures an especially comfortable rest that several family members will be able to enjoy simultaneously. This sofa can easily be carried over into another room, so this bean bag will become your favourite oasis of rest. Sofa Tube is a great choice for those looking for an alternative to ordinary sofas and a unique design solution for their home.