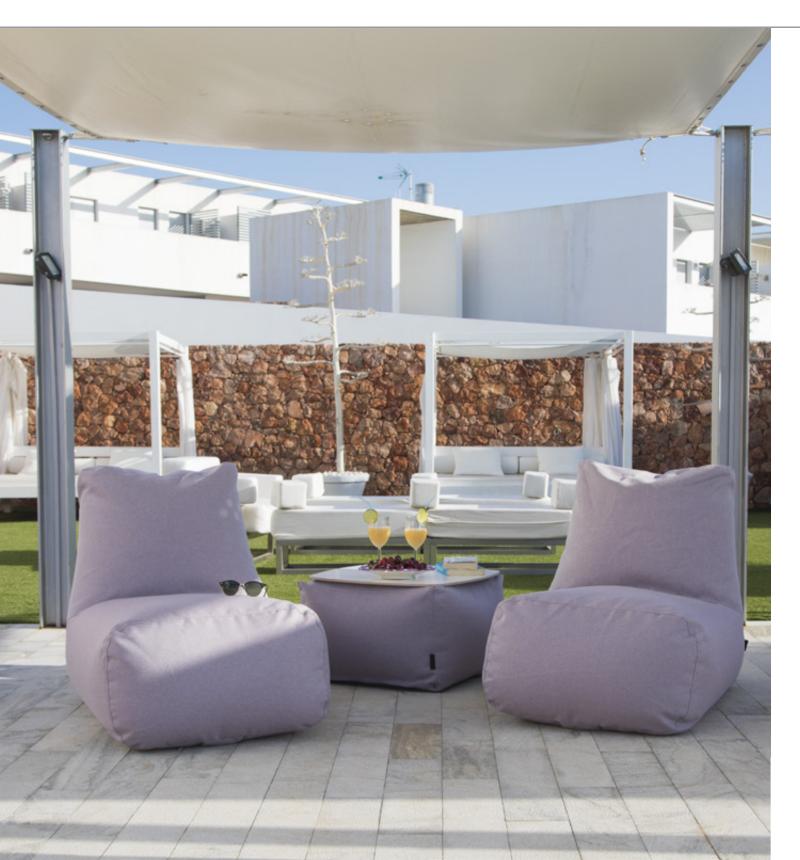

## **TUBE**

#### Lithuanian passion, Italian design!

Tube is elliptically tubular bean bag, which is the best alternative to usual chair. The fabric of handmade bean bags is cut diagonally and joined, thus creating a stylish geometric composition. This piece of furniture is distinguished by the combination of two different colours, making it easily recognizable and pleasing to the eye. The bean bag Tube can be used both outdoors and indoors, as only specially selected durable fabrics are used for the manufacture of armchair. Tube is a bean bag created in Italy and made in Lithuania that will become a bright accent in every house.