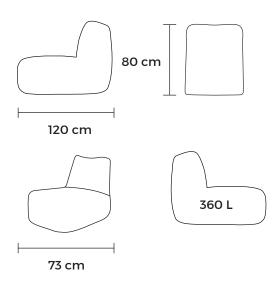

## **TUBE**

#### Lithuanian passion, Italian design!

Tube is elliptically tubular bean bag, which is the best alternative to usual chair. The fabric of handmade bean bags is cut diagonally and joined, thus creating a stylish geometric composition. This piece of furniture is distinguished by the combination of two different colours, making it easily recognizable and pleasing to the eye. The bean bag Tube can be used both outdoors and indoors, as only specially selected durable fabrics are used for the manufacture of armchair. Tube is a bean bag created in Italy and made in Lithuania that will become a bright accent in every house.