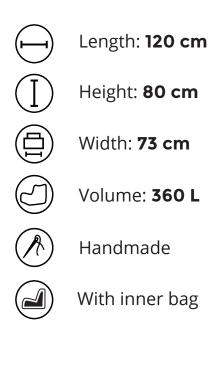

## **TUBE**

#### Lithuanian passion, Italian design!

Tube is elliptically tubular bean bag, which is the best alternative to usual chair. The fabric of handmade bean bags is cut diagonally and joined, thus creating a stylish geometric composition. This piece of furniture is distinguished by the combination of two different colours, making it easily recognizable and pleasing to the eye. The bean bag Tube can be used both outdoors and indoors, as only specially selected durable fabrics are used for the manufacture of armchair. Tube is a bean bag created in Italy and made in Lithuania that will become a bright accent in every house.