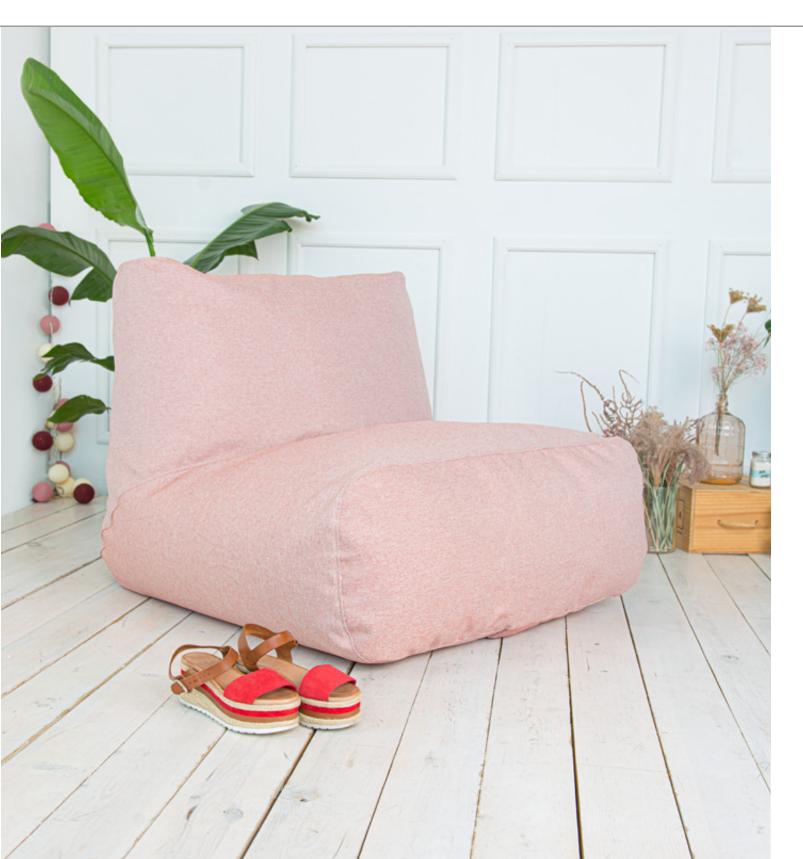

## **SOFA TUBE**

#### An Italian - designed sofa for two!

Sofa Tube is an Italian-designed sofa made for two people to rest comfortably. This bean bag model was created by an Italian product designer named Francesco Costacurta who represents a company called Why Not in Milan. This hand-made furniture is made with a comfortable backrest to lean against. The new inner bag technology ensures an especially comfortable rest that several family members will be able to enjoy simultaneously. This sofa can easily be carried over into another room, so this bean bag will become your favourite oasis of rest. Sofa Tube is a great choice for those looking for an alternative to ordinary sofas and a unique design solution for their home.