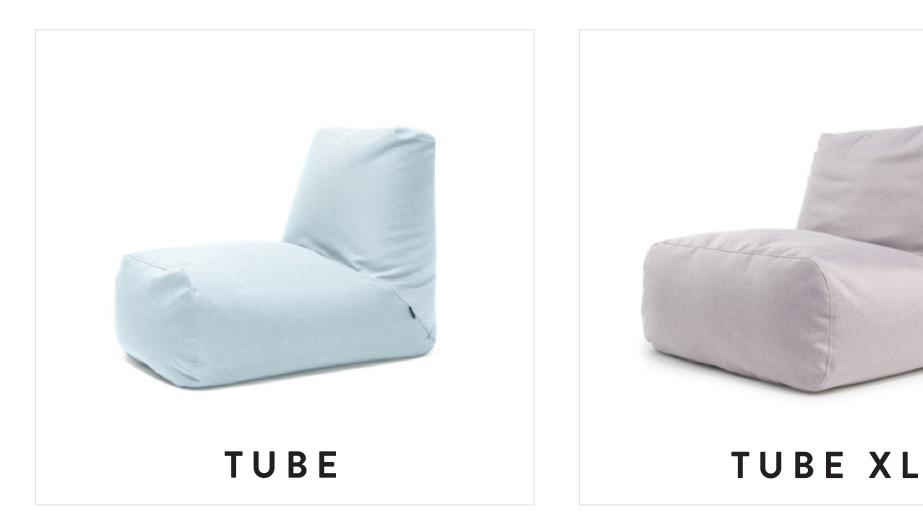

## **TUBE**

#### Lithuanian passion, Italian design!

Tube is elliptically tubular bean bag, which is the best alternative to usual chair. The fabric of handmade bean bags is cut diagonally and joined, thus creating a stylish geometric composition. This piece of furniture is distinguished by the combination of two different colours, making it easily recognizable and pleasing to the eye. The bean bag Tube can be used both outdoors and indoors, as only specially selected durable fabrics are used for the manufacture of armchair. Tube is a bean bag created in Italy and made in Lithuania that will become a bright accent in every house.

## **TUBE XL**

#### For extraordinary relaxation!

The TUBE XL model was created by Italian product designer Francesco Costacurta and is made and assembled by Pusku pusku in Lithuania. One or two people can rest comfortably on this hand-made bean bag, making it quite universal. It's suitable for terraces, living rooms or offices. The special construction of the internal bag lets it maintain a stable armchair shape and the comfortable backrest ensures comfort and relaxation. Tube XL is the best choice for anyone searching for a comfortable, unique and exceptional piece of furniture for a great rest.