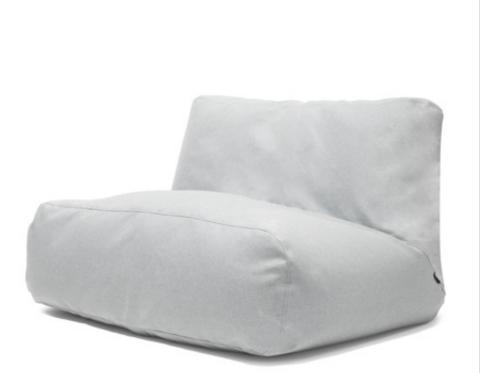

## **SOFA TUBE**

#### An Italian - designed sofa for two!

Sofa Tube is an Italian-designed sofa made for two people to rest comfortably. This bean bag model was created by an Italian product designer named Francesco Costacurta who represents a company called Why Not in Milan. This hand-made furniture is made with a comfortable backrest to lean against. The new inner bag technology ensures an especially comfortable rest that several family members will be able to enjoy simultaneously. This sofa can easily be carried over into another room, so this bean bag will become your favourite oasis of rest. Sofa Tube is a great choice for those looking for an alternative to ordinary sofas and a unique design solution for their home.