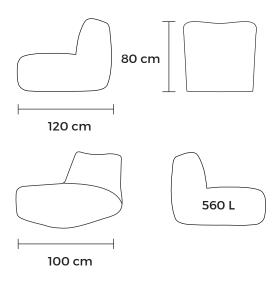

## **TUBE XL**

#### For extraordinary relaxation!

The TUBE XL model was created by Italian product designer Francesco Costacurta and is made and assembled by Pusku pusku in Lithuania. One or two people can rest comfortably on this hand-made bean bag, making it quite universal. It's suitable for terraces, living rooms or offices. The special construction of the internal bag lets it maintain a stable armchair shape and the comfortable backrest ensures comfort and relaxation. Tube XL is the best choice for anyone searching for a comfortable, unique and exceptional piece of furniture for a great rest.