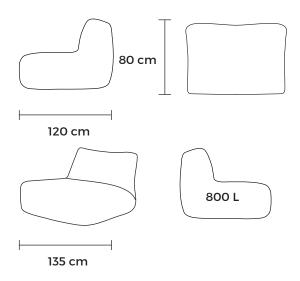

## **SOFA TUBE**

#### An Italian - designed sofa for two!

Sofa Tube is an Italian-designed sofa made for two people to rest comfortably. This bean bag model was created by an Italian product designer named Francesco Costacurta who represents a company called Why Not in Milan. This hand-made furniture is made with a comfortable backrest to lean against. The new inner bag technology ensures an especially comfortable rest that several family members will be able to enjoy simultaneously. This sofa can easily be carried over into another room, so this bean bag will become your favourite oasis of rest. Sofa Tube is a great choice for those looking for an alternative to ordinary sofas and a unique design solution for their home.