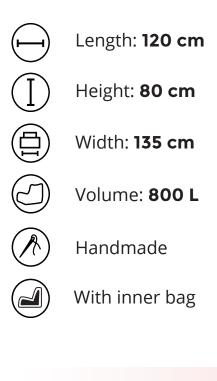

## **SOFA TUBE**

#### An Italian - designed sofa for two!

Sofa Tube is an Italian-designed sofa made for two people to rest comfortably. This bean bag model was created by an Italian product designer named Francesco Costacurta who represents a company called Why Not in Milan. This hand-made furniture is made with a comfortable backrest to lean against. The new inner bag technology ensures an especially comfortable rest that several family members will be able to enjoy simultaneously. This sofa can easily be carried over into another room, so this bean bag will become your favourite oasis of rest. Sofa Tube is a great choice for those looking for an alternative to ordinary sofas and a unique design solution for their home.